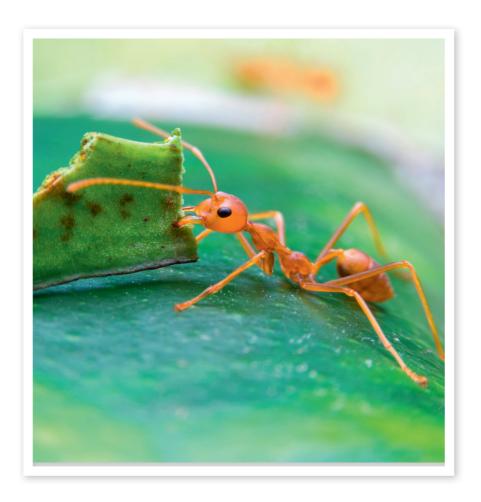

# Connect

#### Phonics cards



#### **Contents**

Unit 5 f/four, flag,

flower

s/strawberry,

school, star

Unit 6 e/elephant, exit,

egg

o/on, olives,

orange

Unit 7 a/ant, apple

r/robot, rabbit,

ring

Unit 8 c/cap, cat, car

j/jacket, jump





f



four

f



flag

f



flower

# 



S



strawberry

S



#### school





star





9



elephant

e



exit

e



egg











0



#### olives

0



orange





a



#### ant

a



apple





r



robot

r



#### rabbit

r



ring





C



cap

C



cat

# C



#### car







### jacket



## jump

# Connect

Connect is a new and innovative course specially designed for kindergarten and primary classes.

- Exciting stories, catchy songs and motivating craft activities
- Engaging characters that children will identify with
- Pre-emergent reading and writing skills including phonics
- A syllabus for learning new age-appropriate skills for home and school
- An emphasis on values for young learners

Connect provides the complete package for kindergarten and primary classes.

Student's Book

Teacher's Book

Videos, games and songs available on the Egyptian Knowledge Bank

Class CD

Flashcards and phonics cards